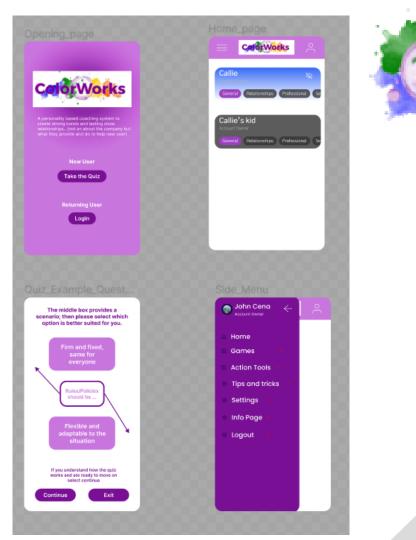

### **Design content**

Quiz Information / Login / Register Pages

- Take the Quiz Home Screen
- Quiz Disclaimer
- Quiz Information
- Example of a Quiz Question
- Take The Quiz based on Quiz Tree
- Quiz Results
- Register your account (Pick you package: Bronze, Silve, or Gold)

Navigation Bars:

- Side Ham Menu with all links needed
- Bottom Navigation bar Quick links

Help Page

- How to navigate the app
- What each of the symbols on the app means

**Color Information Page** 

Has information about your color and how you interact with other colors